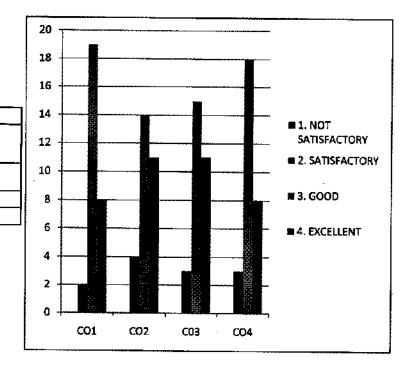

٠

|                        | <u>CO</u> 1 | CO2 | C03 | CO4 |
|------------------------|-------------|-----|-----|-----|
| 1. NOT<br>SATISFACTORY | 0           | 0   | 0   | 0   |
| 2. SATISFACTORY        | 2           | 4   | 3   | 3   |
| 3. GOOD                | 19          | 14  | 15  | 18  |
| 4. EXCELLENT           | 8           |     | 11  | 8   |